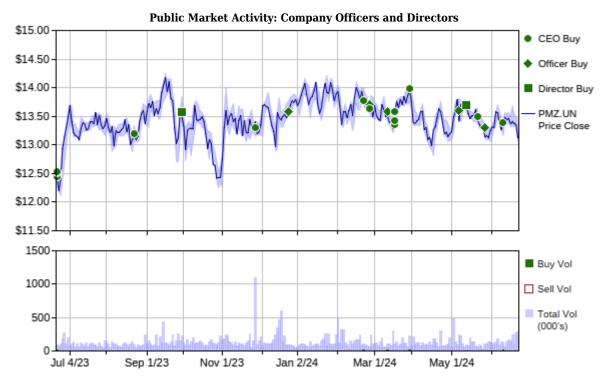

### Primaris Real Estate Investment Trust (T:PMZ)

A snap shot of company officer and director insider public-market activity for the past year, recent marker data plus a list of all insider transactions and holdings.

Price and volume charts represent common share or trust unit transactions by company officers and directors reported in SEDI. Information on the charts may not include transactions by insiders of subsidiaries, 10% security holders or other insiders, or trades in other securities such as options or convertible debt.

### **One Year Public Market Bias**

| <b>Company Insiders</b> | Buying      | Selling |
|-------------------------|-------------|---------|
| CEO                     | \$812,884 • | None 오  |
| CFO                     | None 🔺      | None 🛆  |
| Officer                 | \$400,580 🔶 | None 🔷  |
| Director                | \$7,973 🔳   | None 🗖  |
| Total                   | \$1,221,437 | \$0     |
| Net Buying              | \$1,        | 221,437 |