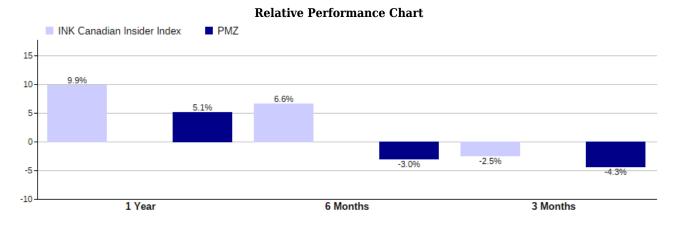

irect Equity (Non-derivative) Holdings as % of Shares Outstanding

|                                 | June 22, 2024 | June 22, 2024 |             | 1 Year Ago |             | Change |  |
|---------------------------------|---------------|---------------|-------------|------------|-------------|--------|--|
|                                 | Shares Held   | % S.O.        | Shares Held | % S.O.     | Shares Held | % S.O. |  |
| <b>Officers &amp; Directors</b> | 846,114       | 0.88          | 761,136     | 0.79       | 84,978      | 0.09   |  |
| All Insiders                    | 1,057,303     | 1.10          | 761,136     | 0.79       | 296,167     | 0.31   |  |

\*Includes beneficial holdings of officers, directors and other insiders such as 10% holders.

### **Price Momentum Summary**





### **INK Edge Outlook**

INK Edge Outlook combines the conditions in the 3 VIP categories to assign an overall ranking to a stock. The object is to identify which group of stocks have greatest opportunity or risk over the next year on a portfolio basis.

Stocks are assigned one of 5 rankings. From the most attractive group to least attractive group. INK Edge Outlook overall conditions are:

Sunny (top 10%) Mostly Sunny (next 20%) Mixed (middle 40%) Cloudy (next 70-90%) Rainy (bottom 10%)

| INK Edge Outlook |              |              |              |
|------------------|--------------|--------------|--------------|
| CONDITIONS       | Latest       | 6 months ago | 1 year ago   |
| Overall          | Mostly Sunny | Mostly Sunny | Mostly Sunny |
| Value            | Mixed        | M