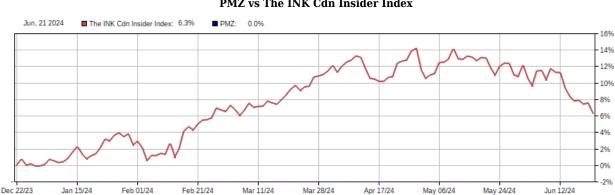

Sunny (top 10%) Mostly Sunny (next 20%) Mixed (middle 40%) Cloudy (next 70-90%) Rainy (bottom 10%)

| INK Edge Outlook |              |              |              |
|------------------|--------------|--------------|--------------|
| CONDITIONS       | Latest       | 6 months ago | 1 year ago   |
| Overall          | Mostly Sunny | Mostly Sunny | Mostly Sunny |
| Value            | Mixed        | Mixed        | Mixed        |
| Insiders         | Mostly Sunny | Mostly Sunny | Mostly Sunny |
| Price Direction  | Mixed        | Mixed        | Mixed        |

### **Relative Performance to the INK Canadian Insider Index**

The INK Canadian Insider Index includes 50 top ranked INK Edge TSX-listed stocks. The chart below shows how the stock has performed against the Index over the past year.



#### PMZ vs The INK Cdn Insider Index

### Similar Companies with relatively attractive INK Edge Outlook Rankings

Stocks in the same industry that have an overall INK Edge Outlook ranking in the sunny or mostly sunny category.

BTB Real Estate Investment Trust (BTB) - Current Outlook: Mostly Sunny True North Commercial Real Estate Investment Trust (TNT) - Current Outlook: Mostly Sunny



#### **Regulatory (SEDI) Filing Relationship Definitions**

- 1 Issuer
- 5 Senior Officer of Issuer
- 6 Director or Senior officer of 10% Security Holder 2 - Subsidiary of Issuer
- 3 10% Security Holder of Issuer 7 Director or Senior Officer of Insider or Subsidiary of Issuer (other than in 4,5,6)
- 4 Director of Issuer
- 8 Deemed Insider 6 Months before becoming Insider

Disclaimer: User agrees to only